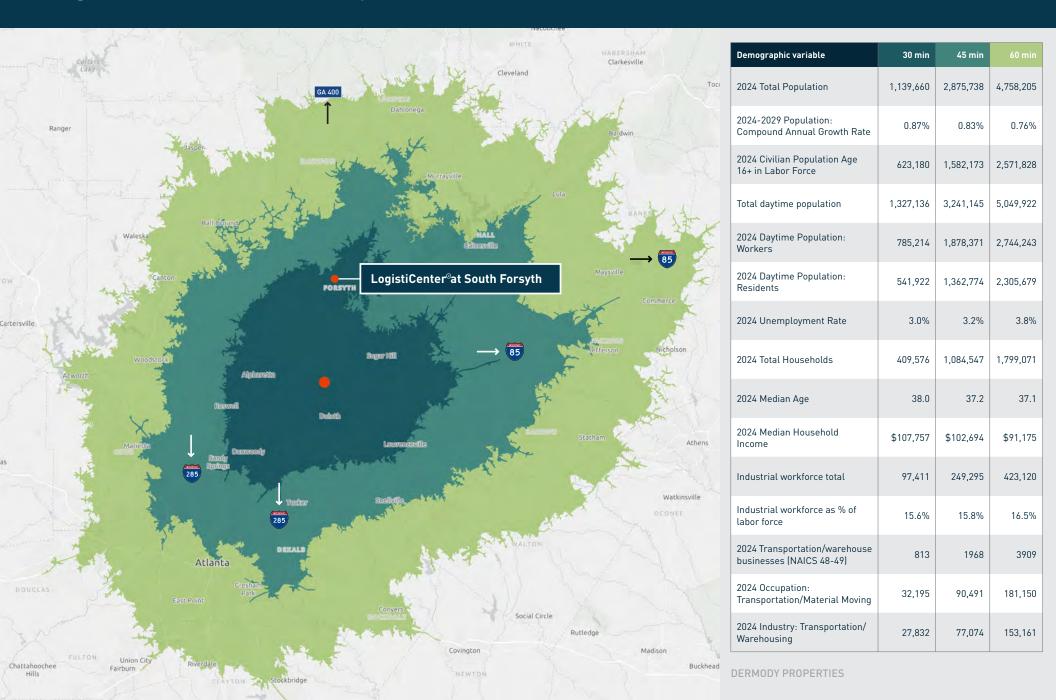

|
| Dock High Doors        | 22                                           |
| Drive-In Doors         | 2 (14' x 16')                                |
| Levelers               | 7 (40,000 lbs)                               |
| Auto Parking           | +/- 99 spaces                                |
| Power                  | 2,000 Amp<br>electrical service              |
| Lighting               | LED w/ motion<br>sensors 30 FC at<br>36" AFF |
| Roof                   | 60-mil TPO                                   |
| Fire Protection        | ESFR                                         |
| Spec Office            | +/-2,500 SF                                  |



### Local Aerial LogistiCenter® at South Forsyth



### **Demographics**

LogistiCenter<sup>®</sup> at South Forsyth





#### **About Dermody**

Dermody Properties is a privately-owned real estate investment, development and management firm that specializes in the acquisition and development of logistics real estate in strategic locations for e-commerce fulfillment centers, third-party logistics and distribution customers. Founded in 1960, Dermody Properties has invested more than \$10 billion of total capital across all platforms nationwide, having acquired and developed approximately 110 million square feet of logistics and industrial facilities. In addition to its corporate office in Reno, Nev., it has regional offices in northern and southern California, Atlanta, Phoenix, Seattle, Chicago, Dallas and New Jersey. For more information, visit www.Dermody.com.

#### About JLL

Although information has be