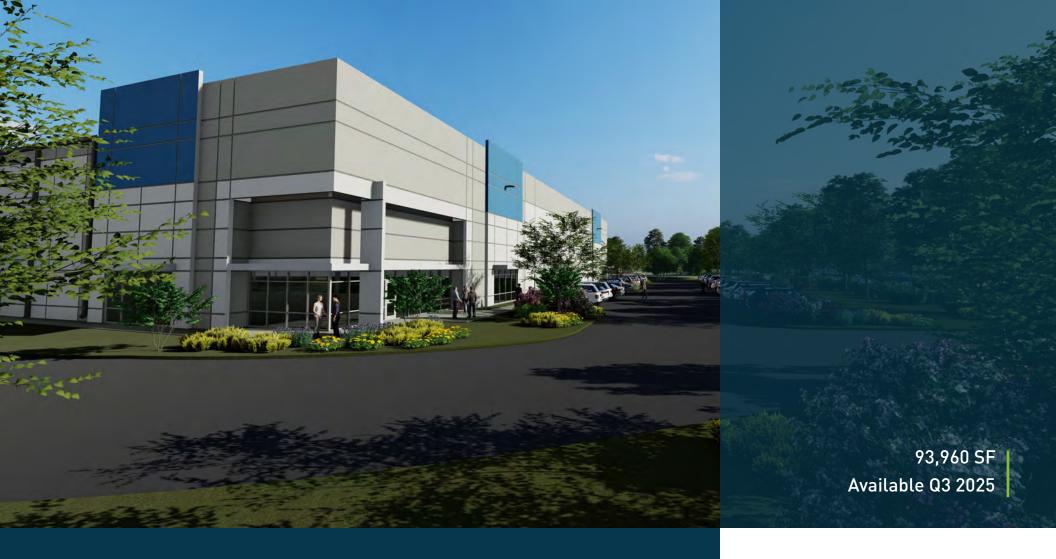

# LogistiCenter®at South Forsyth

New Boyd Road, Suwanee, GA 30024

#### **Property Specifications**

| Total SF               | 93,960 SF                                    |
|------------------------|----------------------------------------------|
| Building<br>Dimensions | 180' x 846'                                  |
| Clear Height           | 32'                                          |
| Column Spacing         | 54' x 60'                                    |
| Truck Court            | 130'                                         |
| Dock High Doors        | 22                                           |
| Drive-In Doors         | 2 (14' x 16')                                |
| Levelers               | 7 (40,000 lbs)                               |
| Auto Parking           | +/- 99 spaces                                |
| Power                  | 2,000 Amp<br>electrical service              |
| Lighting               | LED w/ motion<br>sensors 30 FC at<br>36" AFF |
| Roof                   | 60-mil TPO                                   |
| Fire Protection        | ESFR                                         |
| Spec Office            | +/-2,500 SF                                  |