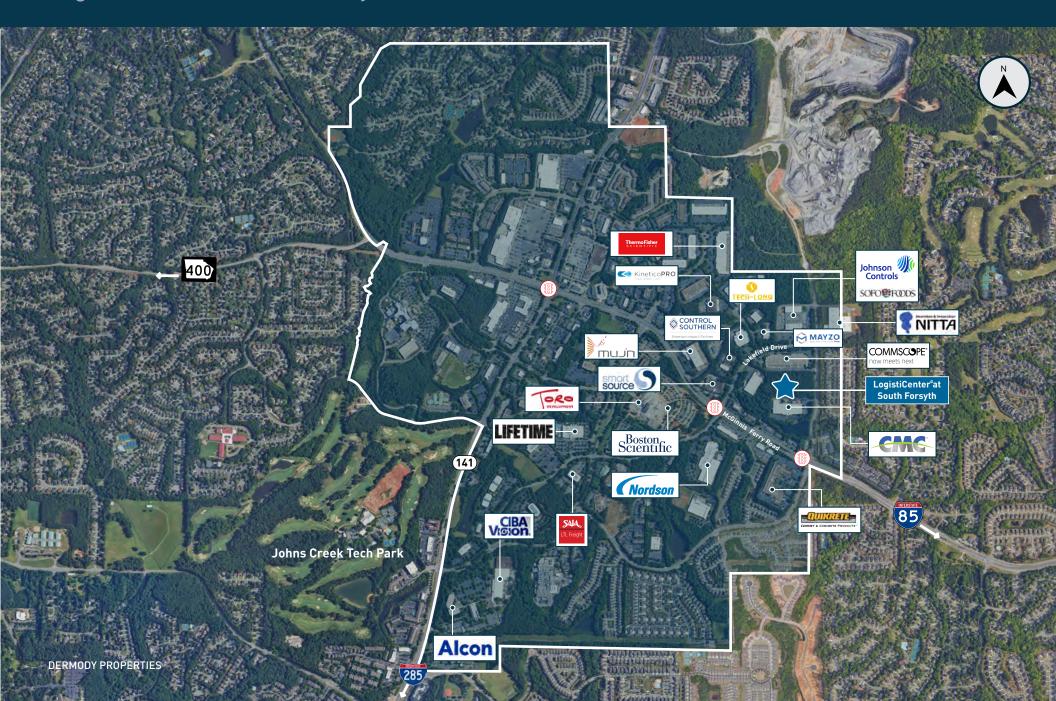

|
| Truck Court            | 130'                                         |
| Dock High Doors        | 22                                           |
| Drive-In Doors         | 2 (14' x 16')                                |
| Levelers               | 7 (40,000 lbs)                               |
| Auto Parking           | +/- 99 spaces                                |
| Power                  | 2,000 Amp<br>electrical service              |
| Lighting               | LED w/ motion<br>sensors 30 FC at<br>36" AFF |
| Roof                   | 60-mil TPO                                   |
| Fire Protection        | ESFR                                         |
| Spec Office            | +/-2,500 SF                                  |



### Local Aerial LogistiCenter® at South Forsyth



### **Demographics**

LogistiCenter<sup>®</sup> at South Forsyth





#### **About Dermody**

Dermody Properties is a privately-owned real estate investment, development and management firm that specializes in the acquisition and development of logistics real estate in strategic locations for e-commerce fulfillment centers, third-party logistics and distribution customers. Founded in 1960, Dermody Properties has invested more than \$10 billion of total capital across all platforms nationwide, having acquired and developed approximately 110 million square feet of logistics and industrial facilities. In addition to its corporate office in Reno, Nev., it has regional offices in northern and southern California, Atlanta, Phoenix, Seattle, Chicago, Dallas and New Jersey. For more information,