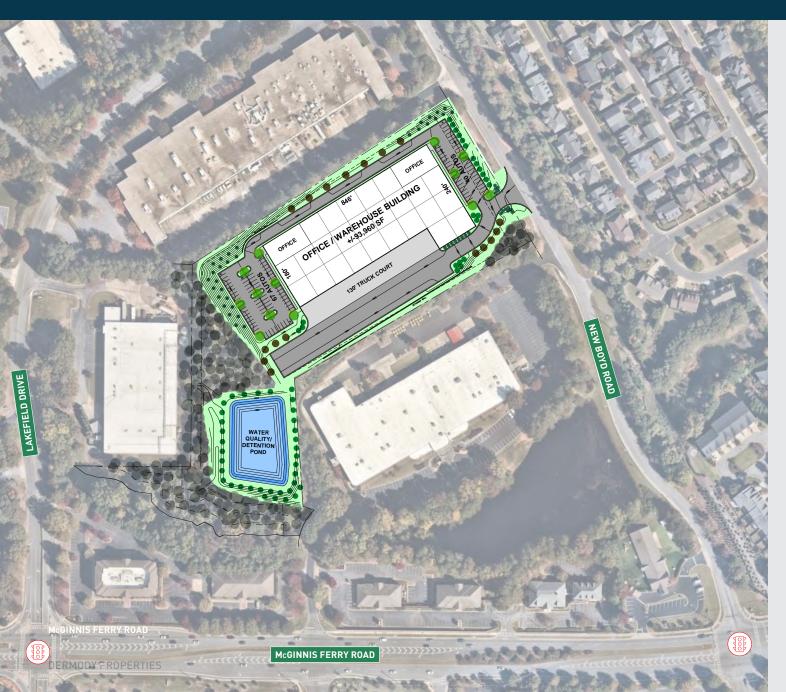

# LogistiCenter®at South Forsyth

New Boyd Road, Suwanee, GA 30024





## **Building Specifications**

LogistiCenter® at South Forsyth



#### **Property Specifications**

| Total SF               | 93,960 SF                                    |
|------------------------|----------------------------------------------|
| Building<br>Dimensions | 180' x 846'                                  |
| Clear Height           | 32'                                          |
| Column Spacing         | 54' x 60'                                    |
| Truck Court            | 130'                                         |
| Dock High Doors        | 22                                           |
| Drive-In Doors         | 2 (14' x 16')                                |
| Levelers               | 7 (40,000 lbs)                               |
| Auto Parking           | +/- 99 spaces                                |
| Power