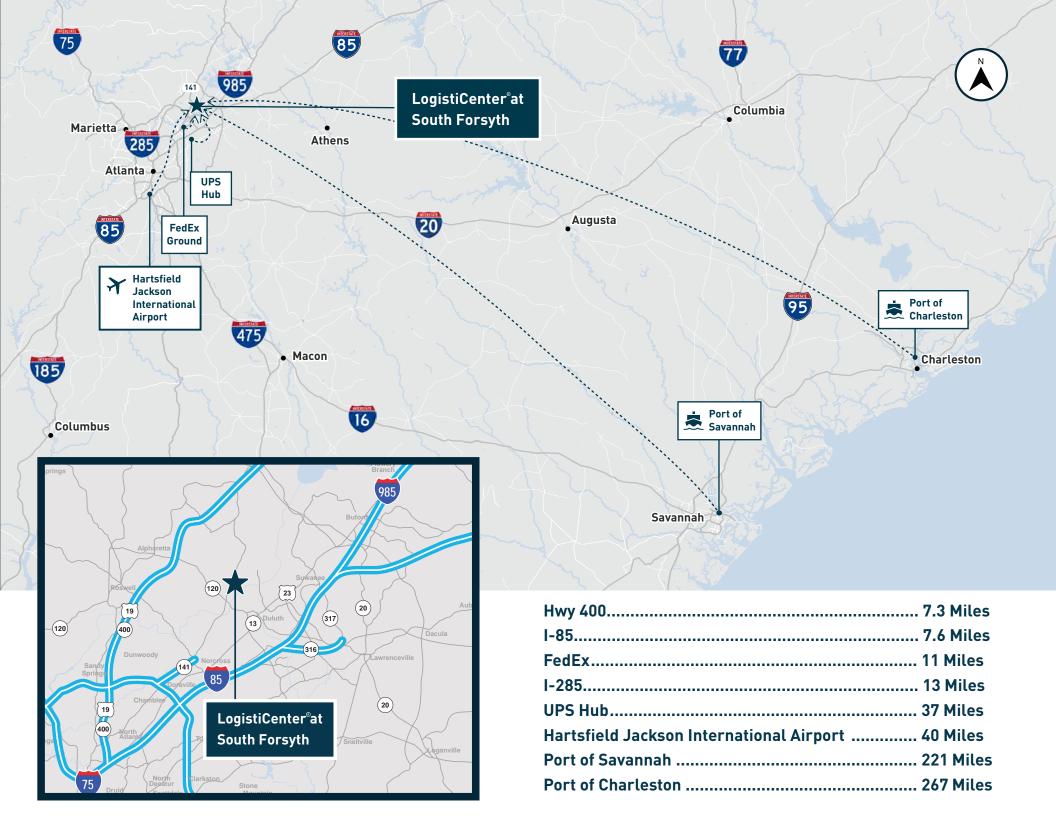

g         | 54' x 60'                                    |
| Truck Court            | 130'                                         |
| Dock High Doors        | 22                                           |
| Drive-In Doors         | 2 (14' x 16')                                |
| Levelers               | 7 (40,000 lbs)                               |
| Auto Parking           | +/- 99 spaces                                |
| Power                  | 2,000 Amp<br>electrical service              |
| Lighting               | LED w/ motion<br>sensors 30 FC at<br>36" AFF |
| Roof                   | 60-mil TPO                                   |
| Fire Protection        | ESFR                                         |
| Spec Office            | +/-2,500 SF                                  |



### Local Aerial LogistiCenter® at South Forsyth



### **Demographics**

LogistiCenter<sup>®</sup> at South Forsyth





#### **About Dermody**

Dermody Properties is a privately-owned real estate investment, development and management firm that specializes in the acquisition and development of logistics real estate in strategic locations for e-commerce fulfillment centers, third-party logistics and distribution customers. Founded in 1960, Dermody Properties has invested more than \$10 billion of total capital across all platforms nationwide, having acquired and developed approximately 110 million square feet of logistics and industrial facilities. In addition to its corporate office in Reno, Nev., it has regional offices in northern and southern California, Atlanta, Phoenix, Seattle, C