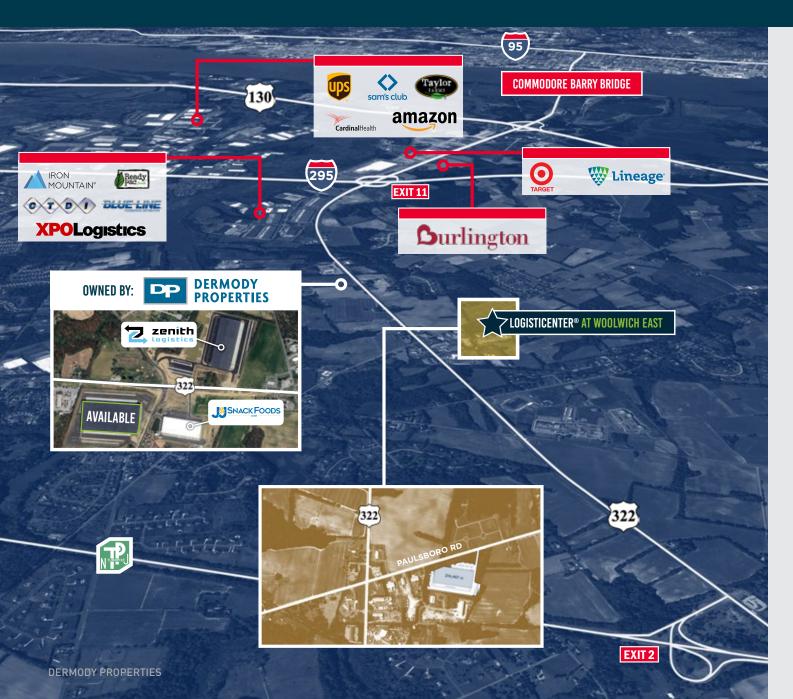

### Local map

Local and Regional Access

#### **Drive Distances**

- 5.8 miles to Commodore Barry Bridge
- 1.9 miles to NJ Turnpike, Exit 2
- 2.6 miles from I-295, Exit 11
- 30 minutes to Philadelphia
- 1 hour 50 minutes to New York City
- 2 hour 25 minutes to Washington DC