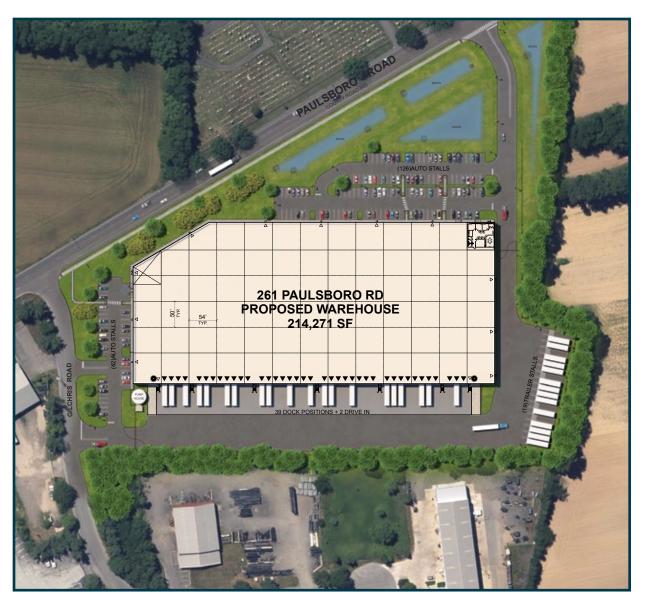

## **Building Specifications**

Site Plan

#### **Site Specification**

| Leasable Area     | 214,271 SF                                                               |
|-------------------|--------------------------------------------------------------------------|
| Lot Size          | 14.01 acres                                                              |
| Dimensions        | 701' x 312.5'                                                            |
| Ceiling Height    | 36' clear                                                                |
| Loading Docks     | 39 Fully-equipped                                                        |
| Car Parking       | 154                                                                      |
| Trailer Parking   | 19                                                                       |
| Drive-in Doors    | 2 drive-in doors                                                         |
| Wall Construction | Tilt-Up                                                                  |
| Lighting System   | LED                                                                      |
| Floor System      | 7" thick 4000 PSI                                                        |
| Fire Protection   | Early Suppression<br>Fast Response<br>(ESFR) system                      |
| Roof System       | 60 mil Single-ply<br>EPDM (rubber)<br>style roof with R-20<br>insulation |
| Heating System    | Gas fired HVAC units                                                     |
| Column Spacing    | 54' x 50'                                                                |
| Truck Court       | 132'                                                                     |