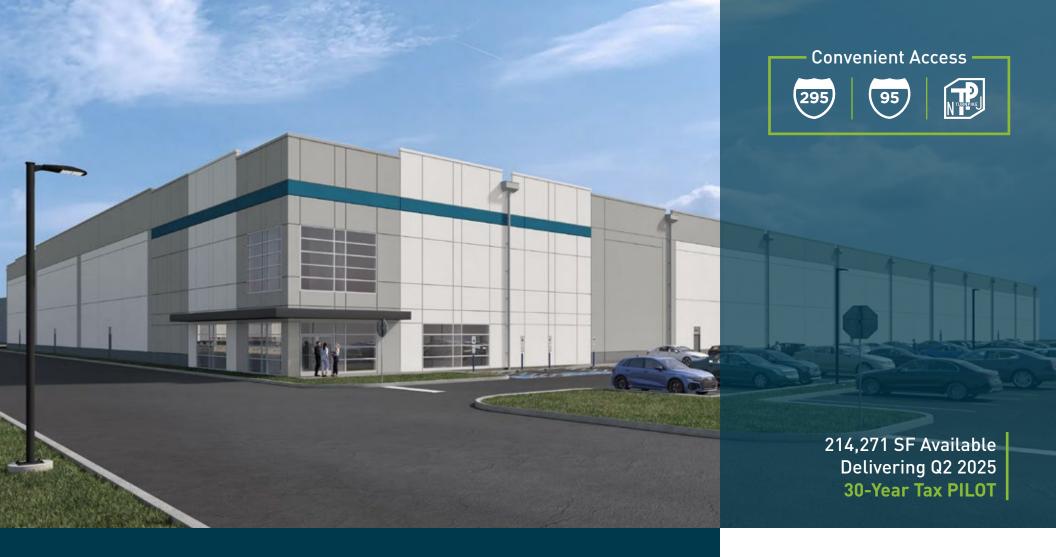

# LogistiCenter® at Woolwich East

261 Paulsboro Road Woolwich Township, NJ

#### **Site Specification**

| Leasable Area     | 214,271 SF                                                               |
|-------------------|--------------------------------------------------------------------------|
| Lot Size          | 14.01 acres                                                              |
| Dimensions        | 701' x 312.5'                                                            |
| Ceiling Height    | 36' clear                                                                |
| Loading Docks     | 39 Fully-equipped                                                        |
| Car Parking       | 154                                                                      |
| Trailer Parking   | 19                                                                       |
| Drive-in Doors    | 2 drive-in doors                                                         |
| Wall Construction | Tilt-Up                                                                  |
| Lighting System   | LED                                                                      |
| Floor System      | 7" thick 4000 PSI                                                        |
| Fire Protection   | Early Suppression<br>Fast Response<br>(ESFR) system                      |
| Roof System       | 60 mil Single-ply<br>EPDM (rubber)<br>style roof with R-20<br>insulation |
| Heating System    | Gas fired HVAC units                                                     |
| Column Spacing    | 54' x 50'                                                                |
| Truck Court       | 132'                                                                     |