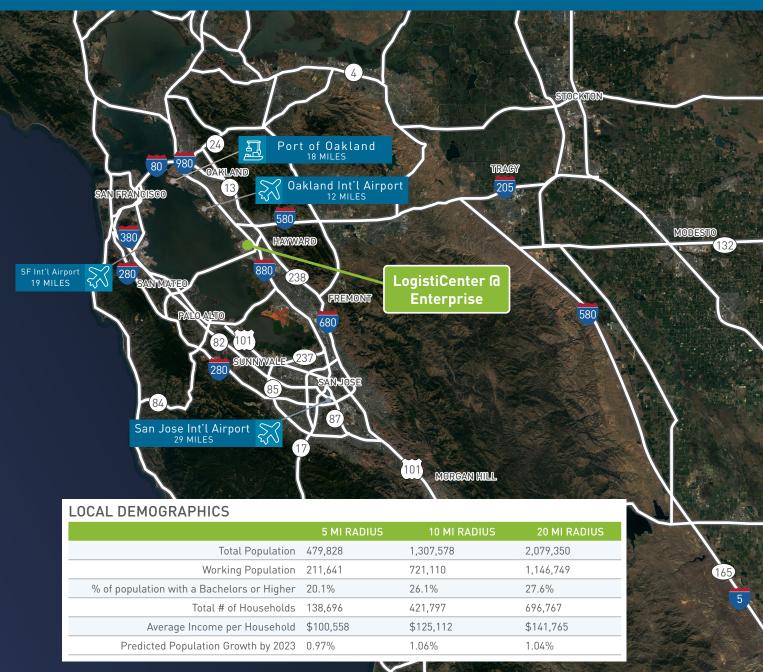

# LogistiCenter<sup>sm</sup> at Enterprise

3636 Enterprise Avenue, Hayward, CA







### **BUILDING SPECIFICATIONS**

#### SITE **SPECIFICATIONS**

Site Size Car Parking Trailer Parking 27 Stalls Power

±10.86 Acres 155 Stalls ±4,000 Amps @

277/480 Volt, 3 Phase

#### BUILDING **SPECIFICATIONS**

Footprint Office

±219,583 SF ±4,000 SF

(ability to expand

if needed)

Clear Height 36'

Column Spacing 52' x 50' (typ)

Dock High Doors Grade Level Doors 2 Sprinklers

**ESFR** 

27





## PROFILE RENDERING AND CONSTRUCTION TIMELINE

#### **PROFILE RENDERING**



#### **CONSTRUCTION TIMELINE**





## **LOCATION AERIALS**



### TRANSPORTATION MAP





## **CORPORATE NEIGHBORS**

| ID | Company                     |
|----|-----------------------------|
| 1  | HD Supply                   |
| 2  | Tesla                       |
| 3  | Mygrant Glass               |
| 4  | Columbus Craft Meats        |
| 5  | NorCal Moving               |
| 6  | United Rentals              |
| 7  | Calpine                     |
| 8  | Sonoco Protective Solutions |
| 9  | H20 Precision               |
| 10 | Heat and Control            |
| 11 | Aaron Metals                |
| 12 | PG&E                        |
| 13 | Mag Trucking                |
| 14 | Davis Instruments           |
| 15 | Uni Tile & Marble           |
| 16 | Milwaukee Electric Tool     |
| 17 | Corporation                 |
| 18 | Farasis Energy              |
| 19 | Mission Foods