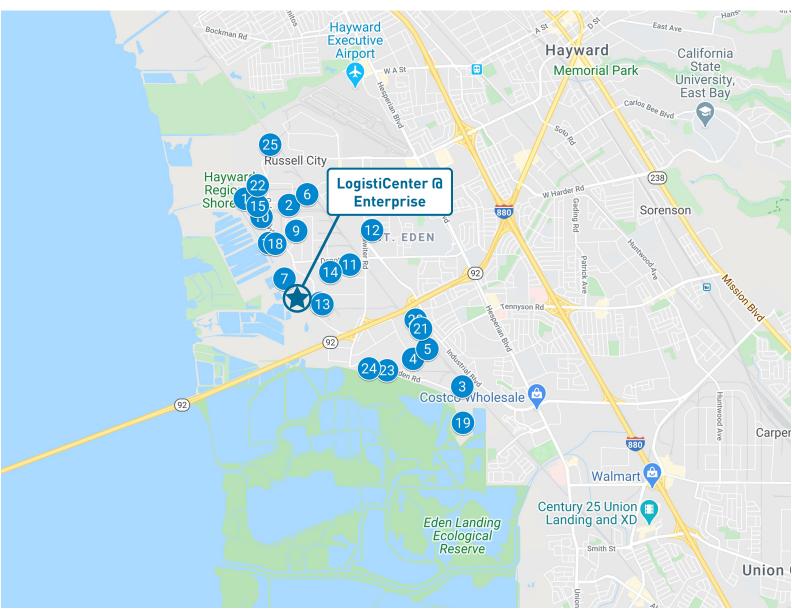

## **CORPORATE NEIGHBORS**

| ID | Company                     |
|----|-----------------------------|
| 1  | HD Supply                   |
| 2  | Tesla                       |
| 3  | Mygrant Glass               |
| 4  | Columbus Craft Meats        |
| 5  | NorCal Moving               |
| 6  | United Rentals              |
| 7  | Calpine                     |
| 8  | Sonoco Protective Solutions |
| 9  | H20 Precision               |
| 10 | Heat and Control            |
| 11 | Aaron Metals                |
| 12 | PG&E                        |
| 13 | Mag Trucking                |
| 14 | Davis Instruments           |
| 15 | Uni Tile & Marble           |
| 16 | Milwaukee Electric Tool     |
| 17 | Corporation                 |
| 18 | Farasis Energy              |
| 19 | Mission Foods               |
| 20 | FedEx                       |
| 21 | Shasta Beverage             |
| 22 | Ferguson                    |
| 23 | PODS                        |
| 24 | Alexander Moving            |
| 25 | Compass/Canteen             |
| 26 | Cort Furniture              |