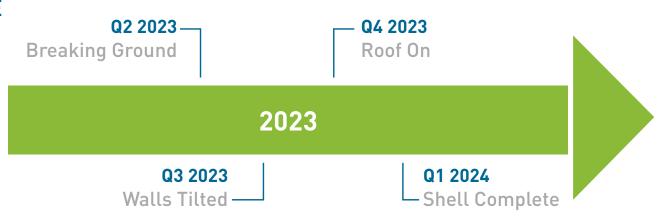

# LogistiCenter<sup>sm</sup> at Enterprise

3636 Enterprise Avenue, Hayward, CA







### **BUILDING SPECIFICATIONS**

#### SITE **SPECIFICATIONS**

Site Size Car Parking Trailer Parking 27 Stalls Power

±10.86 Acres 155 Stalls ±4,000 Amps @

277/480 Volt, 3 Phase

#### BUILDING **SPECIFICATIONS**

Footprint Office

±219,583 SF ±4,000 SF

(ability to expand

if needed)

Clear Height 36'

Column Spacing 52' x 50' (typ)

Dock High Doors Grade Level Doors 2 Sprinklers

**ESFR** 

27





## PROFILE RENDERING AND CONSTRUCTION TIMELINE

#### **PROFILE RENDERING**



#### **CONSTRUCTION TIMELINE**





## **LOCATION AERIALS**



### TRANSPORTATION MAP





## **CORPORATE NEIGHBORS**

| ID | Company                     |
|----|-----------------------------|
| 1  | HD Supply                   |
| 2  | Tesla                       |
| 3  | Mygrant Glass               |
| 4  | Columbus Craft Meats        |
| 5  | NorCal Moving               |
| 6  | United Rentals              |
| 7  | Calpine                     |
| 8  | Sonoco Protective Solutions |
| 9  | H20 Precision               |
| 10 | Heat and Control            |
| 11 | Aaron Metals                |
| 12 | PG&E                        |
| 13 | Mag Trucking                |
| 14 | Davis Instruments           |
| 15 | Uni Tile & Marble           |
| 16 | Milwaukee Electric Tool     |
| 17 | Corporation                 |
| 18 | Faras