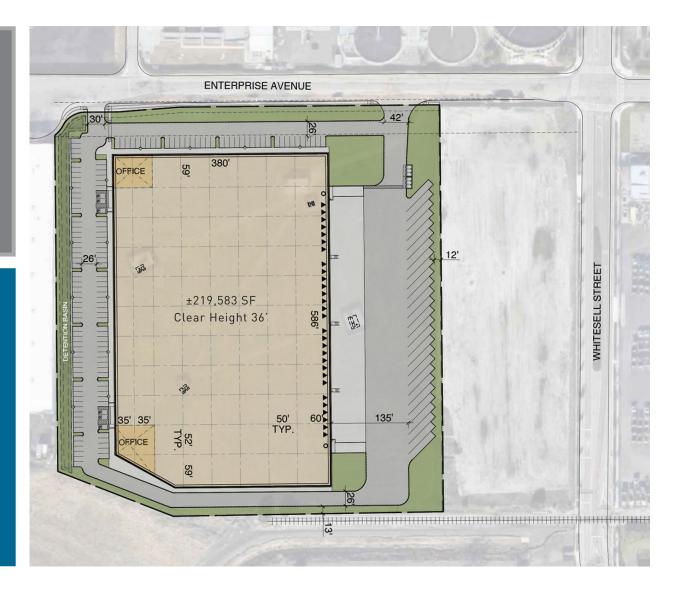

#### SITE **SPECIFICATIONS**

Site Size Car Parking Trailer Parking 27 Stalls Power

±10.86 Acres 155 Stalls ±4,000 Amps @

277/480 Volt, 3 Phase

#### BUILDING **SPECIFICATIONS**

Footprint Office

±219,583 SF ±4,000 SF

(ability to expand

if needed)

Clear Height 36'

Column Spacing 52' x 50' (typ)

Dock High Doors Grade Level Doors 2 Sprinklers