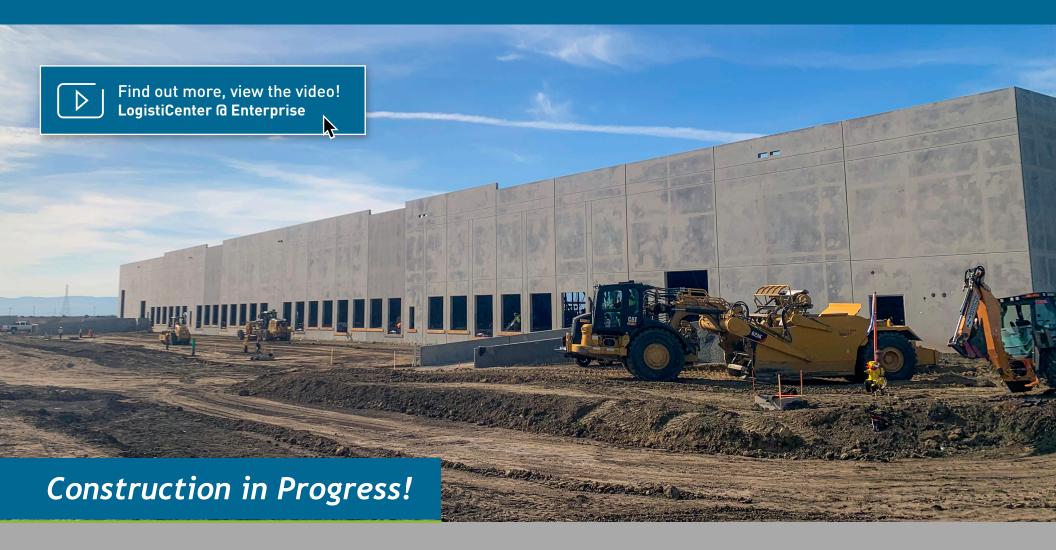

# LogistiCenter<sup>sm</sup> at Enterprise

3636 Enterprise Avenue, Hayward, CA







### **BUILDING SPECIFICATIONS**

#### SITE **SPECIFICATIONS**

Site Size Car Parking Trailer Parking 27 Stalls Power

±10.86 Acres 155 Stalls ±4,000 Amps @

277/480 Volt, 3 Phase

#### BUILDING **SPECIFICATIONS**

Footprint Office

±219,583 SF ±4,000 SF

(ability to expand

if needed)

Clear Height 36'

Column Spacing 52' x 50' (typ)

Dock High Doors Grade Level Doors 2 Sprinklers

**ESFR** 

27





## PROFILE RENDERING AND CONSTRUCTION TIMELINE

#### **PROFILE RENDERING**



#### **CONSTRUCTION TIMELINE**





## **LOCATION AERIALS**



### TRANSPORTATION MAP





## **CORPORATE NEIGHBORS**

| ID | Company                     |
|----|-----------------------------|
| 1  | HD Supply                   |
| 2  | Tesla                       |
| 3  | Mygrant Glass               |
| 4  | C