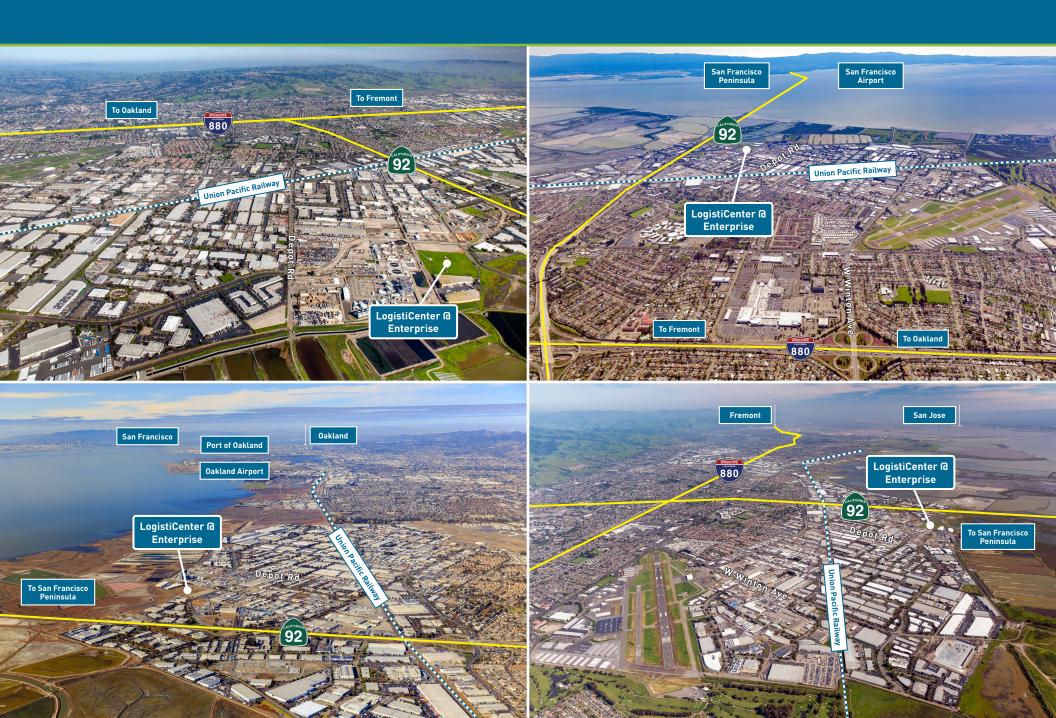

# LogistiCenter<sup>sm</sup> at Enterprise

3636 Enterprise Avenue, Hayward, CA







### **BUILDING SPECIFICATIONS**

#### SITE **SPECIFICATIONS**

Site Size Car Parking Trailer Parking 27 Stalls Power

±10.86 Acres 155 Stalls ±4,000 Amps @

277/480 Volt, 3 Phase

#### BUILDING **SPECIFICATIONS**

Footprint Office

±219,583 SF ±4,000 SF

(ability to expand

if needed)

Clear Height 36'

Column Spacing 52' x 50' (typ)

Dock High Doors Grade Level Doors 2 Sprinklers

**ESFR** 

27





## PROFILE RENDERING AND CONSTRUCTION TIMELINE

#### **PROFILE RENDERING**



#### **CONSTRUCTION TIMELINE**





## **LOCATION AERIALS**



### TRANSPORTATION MAP





## **CORPORATE NEIGHBORS**

| ID | Company                     |
|----|-----------------------------|
| 1  | HD Supply                   |
| 2  | Tesla                       |
| 3  | Mygrant Glass               |
| 4  | Columbus Craft Meats        |
| 5  | NorCal Moving               |
| 6  | United Rentals              |
| 7  | Calpine                     |
| 8  | Sonoco Protective Solutions |
| 9  | H20 Precision               |
| 10 | Heat and Control            |
| 11 | Aaron Metals                |
| 12 | PG&E                        |
| 13 | Mag Trucking                |
| 14 | Davis Instruments           |
| 15 | Uni Tile & Marble           |
| 16 | Milwaukee Electric Tool     |
| 17 | Corporation                 |
| 18 | Farasis Energy              |
|