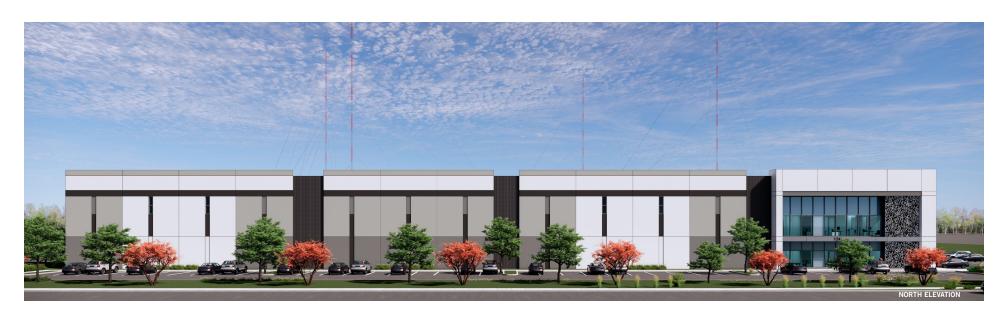

# LogistiCenter<sup>sm</sup> at Enterprise

3636 Enterprise Avenue, Hayward, CA







### **BUILDING SPECIFICATIONS**

#### SITE **SPECIFICATIONS**

Site Size Car Parking Trailer Parking 27 Stalls Power

±10.86 Acres 155 Stalls ±4,000 Amps @

277/480 Volt, 3 Phase

#### BUILDING **SPECIFICATIONS**

Footprint Office

±219,583 SF ±4,000 SF

(ability to expand

if needed)

Clear Height 36'

Column Spacing 52' x 50' (typ)

Dock High Doors Grade Level Doors 2 Sprinklers

**ESFR** 

27





## PROFILE RENDERING AND CONSTRUCTION TIMELINE

#### **PROFILE RENDERING**



#### **CONSTRUCTION TIMELINE**





## **LOCATION AERIALS**



### TRANSPORTATION MAP





## **CORPORATE NEIGHBORS**

| ID | Company                     |
|----|-----------------------------|
| 1  | HD Supply                   |
| 2  | Tesla                       |
| 3  | Mygrant Glass               |
| 4  | Columbus Craft Meats        |
| 5  | NorCal Moving               |
| 6  | United Rentals              |
| 7  | Calpine                     |
| 8  | Sonoco Protective Solutions |
| 9  | H20 Precision               |
| 10 | Heat and Control            |
| 11 | Aaron Metals                |
| 12 | PG&E                        |
| 13 | Mag Trucking                |
| 14 | Davis Instruments           |
| 15 | Uni Tile & Marble           |
| 16 | Milwaukee Electric Tool     |
| 17 | Corpor