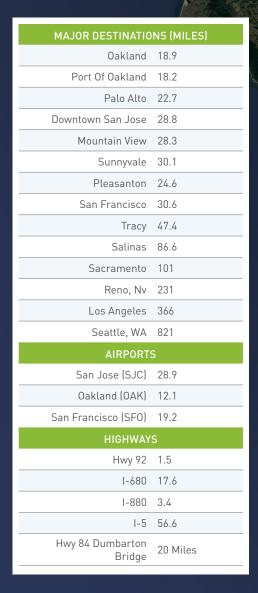

# LogistiCenter<sup>sm</sup> at Enterprise

3636 Enterprise Avenue, Hayward, CA







### **BUILDING SPECIFICATIONS**

#### SITE **SPECIFICATIONS**

Site Size Car Parking Trailer Parking 27 Stalls Power

±10.86 Acres 155 Stalls ±4,000 Amps @

277/480 Volt, 3 Phase

#### BUILDING **SPECIFICATIONS**

Footprint Office

±219,583 SF ±4,000 SF

(ability to expand

if needed)

Clear Height 36'

Column Spacing 52' x 50' (typ)

Dock High Doors Grade Level Doors 2 Sprinklers

**ESFR** 

27





## PROFILE RENDERING AND CONSTRUCTION TIMELINE

#### **PROFILE RENDERING**



#### **CONSTRUCTION TIMELINE**





## **LOCATION AERIALS**



### TRANSPORTATION MAP





## **CORPORATE NEIGHBORS**

| ID | Company                     |
|----|-----------------------------|
| 1  | HD Supply                   |
| 2  | Tesla                       |
| 3  | Mygrant Glass               |
| 4  | Columbus Craft Meats        |
| 5  | NorCal Moving               |
| 6  | United Rentals              |
| 7  | Calpine                     |
| 8  | Sonoco Protective Solutions |
| 9  | H20 Precision               |
| 10 | Heat and Control            |
| 11 | Aaron Metals                |
| 12 | PG&E                        |
| 13 | Mag Trucking                |
| 14 | Davis Instruments           |
| 15 | Uni Tile & Marble           |
| 16 | Milwaukee Electric Tool     |
| 17 | Corporation                 |
| 18 | Farasis Energy              |
| 19 | Mission Foods