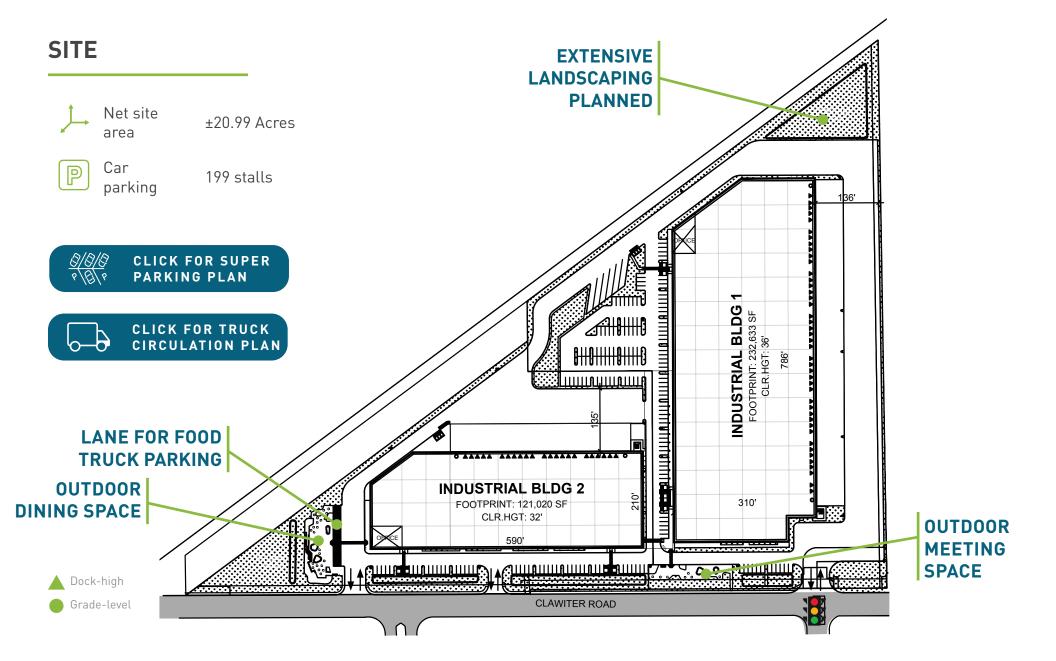

# LogistiCenter<sup>SM</sup> at Highway 92

25500 Clawiter Road | Hayward, CA Under Construction - Completion December 1, 2023







Jason Ovadia | jason.ovadia@jll.com | +1 510 285 5360 | RE Lic # 01742912

Greg Matter | greg.matter@jll.com | +1 650 480 2220 | RE Lic # 01380731

Mike Murray | mike.murray@jll.com | +1 510 285 5361 | RE Lic # 01758816

Ada Wong | aday.wong@jll.com | +1 510 378 0388 | RE Lic # 02024607

#### SITE SPECIFICATIONS



### **BUILDING 1 SPECIFICATIONS**



### **BUILDING 2 SPECIFICATIONS**



## LOCAL ACCESS

### EXCELLENT ACCESS TO INTERSTATE 92 & INTERSTATE 880



# **GALLERY**













#### LOCATION

#### IDEALLY LOCATED CLOSE TO ALL MAJOR REGIONAL TRANSPORTATION LINKS



### DEMOGRAPHICS

#### ACCESS TO A BROAD SET OF CONSUMERS AND RELIABLE WORKFORCE

# **DEMOGRAPHICS**WITHIN A 45-MINUTE DRIVE

|                                                   | 30-min drive | 45-min drive |
|---------------------------------------------------|--------------|--------------|
| Total Population                                  | 1,949,040    | 4,865,680    |
| Millennial Population (% of total)                | 25.6%        | 26.1%        |
| 2022 Generation X<br>Population<br>(% of total)   | 21.2%        | 21.