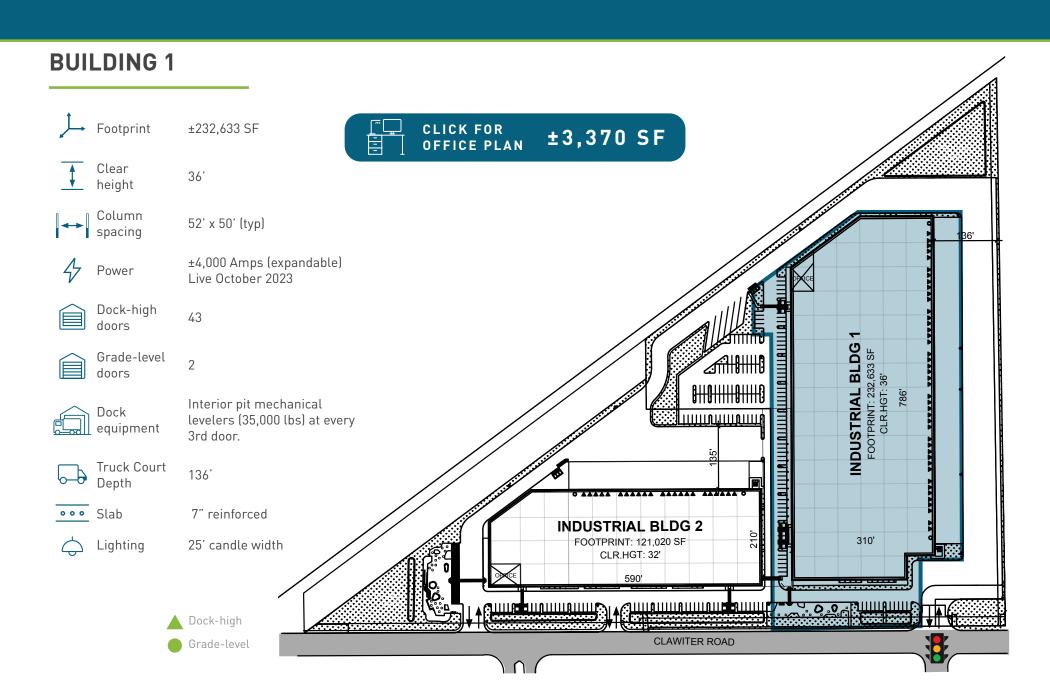

# LogistiCenter<sup>SM</sup> at Highway 92

25500 Clawiter Road | Hayward, CA Under Construction - Completion December 1, 2023







Jason Ovadia | jason.ovadia@jll.com | +1 510 285 5360 | RE Lic # 01742912

Greg Matter | greg.matter@jll.com | +1 650 480 2220 | RE Lic # 01380731

Mike Murray | mike.murray@jll.com | +1 510 285 5361 | RE Lic # 01758816

Ada Wong | aday.wong@jll.com | +1 510 378 0388 | RE Lic # 02024607

#### SITE SPECIFICATIONS



### **BUILDING 1 SPECIFICATIONS**



### **BUILDING 2 SPECIFICATIONS**



## LOCAL ACCESS

### EXCELLENT ACCESS TO INTERSTATE 92 & INTERSTATE 880



# **GALLERY**













#### LOCATION

#### IDEALLY LOCATED CLOSE TO ALL MAJOR REGIONAL TRANSPORTATION LINKS



### DEMOGRAPHICS

#### ACCESS TO A BROAD SET OF CONSUMERS AND RELIABLE WORKFORCE

# **DEMOGRAPHICS**WITHIN A 45-MINUTE DRIVE

|                                                   | 30-min drive | 45-min drive |
|---------------------------------------------------|--------------|--------------|
| Total Population                                  | 1,949,040    | 4,865,680    |
| Millennial Population (% of total)                | 25.6%        | 26.1%        |
| 2022 Generation X<br>Population<br>(% of total)   | 21.2%        | 21.0%        |
| Median Household Income