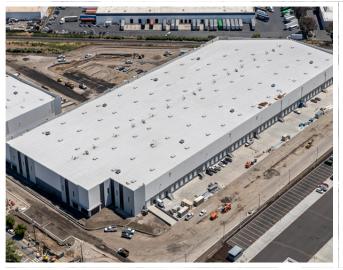

# LogistiCenter<sup>SM</sup> at Highway 92

25500 Clawiter Road | Hayward, CA Under Construction - Completion December 1, 2023







Jason Ovadia | jason.ovadia@jll.com | +1 510 285 5360 | RE Lic # 01742912

Greg Matter | greg.matter@jll.com | +1 650 480 2220 | RE Lic # 01380731

Mike Murray | mike.murray@jll.com | +1 510 285 5361 | RE Lic # 01758816

Ada Wong | aday.wong@jll.com | +1 510 378 0388 | RE Lic # 02024607

#### SITE SPECIFICATIONS



### **BUILDING 1 SPECIFICATIONS**



### **BUILDING 2 SPECIFICATIONS**



## LOCAL ACCESS

### EXCELLENT ACCESS TO INTERSTATE 92 & INTERSTATE 880



# **GALLERY**













#### LOCATION

#### IDEALLY LOCATED CLOSE TO ALL MAJOR REGIONAL TRANSPORTATION LINKS



### DEMOGRAPHICS

#### ACCESS TO A BROAD SET OF CONSUMERS AND RELIABLE WORKFORCE

# **DEMOGRAPHICS**WITHIN A 45-MINUTE DRIVE

|                                                   | 30-min drive | 45-min drive |
|---------------------------------------------------|--------------|--------------|
| Total Population                                  | 1,949,040    | 4,865,680    |
| Millennial Population (% of total)                | 25.6%        | 26.1%        |
| 2022 Generation X<br>Population<br>(% of total)   | 21.2%        | 21.0%        |
| Median Household Income                           | \$125,882    | \$135,260    |
| Household Income of<br>\$100,000 & greater (2022) | 416,687      | 1,100