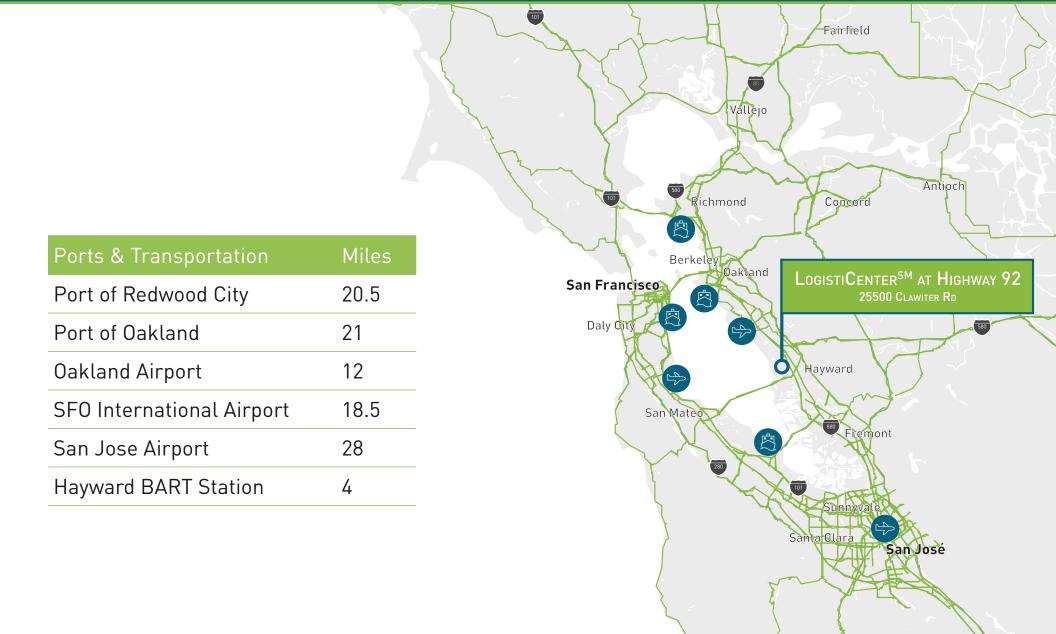

## LOCAL ACCESS

### EXCELLENT ACCESS TO INTERSTATE 92 & INTERSTATE 880

#### LOCATION

#### IDEALLY LOCATED CLOSE TO ALL MAJOR REGIONAL TRANSPORTATION LINKS