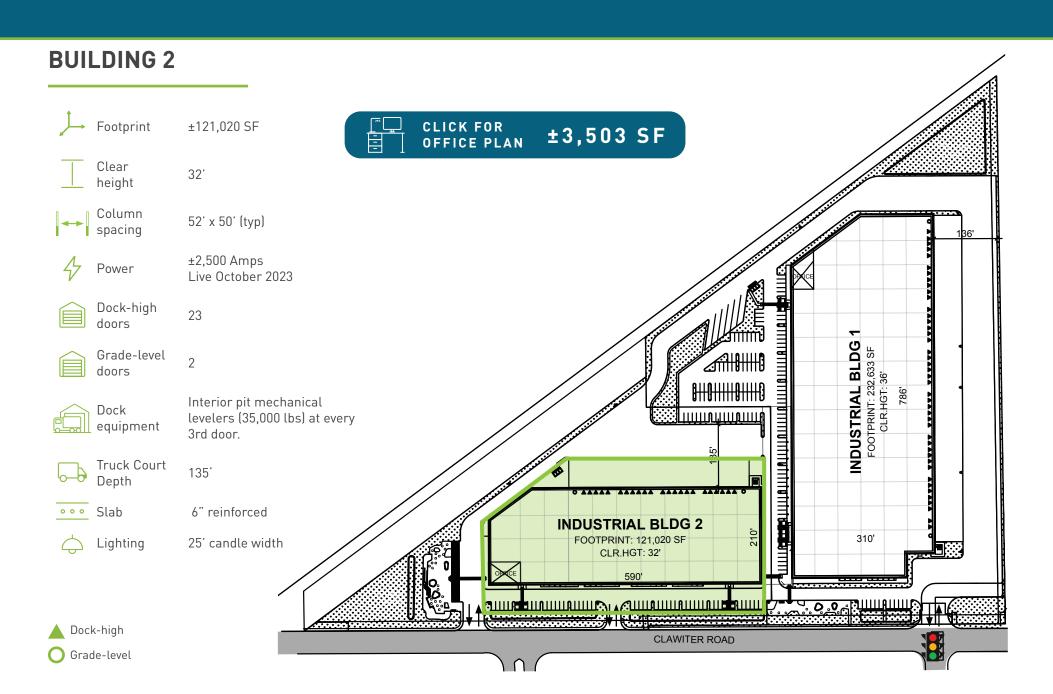

# LogistiCenter<sup>SM</sup> at Highway 92

25500 Clawiter Road | Hayward, CA Under Construction - Completion December 1, 2023







Jason Ovadia | jason.ovadia@jll.com | +1 510 285 5360 | RE Lic # 01742912

Greg Matter | greg.matter@jll.com | +1 650 480 2220 | RE Lic # 01380731

Mike Murray | mike.murray@jll.com | +1 510 285 5361 | RE Lic # 01758816

Ada Wong | aday.wong@jll.com | +1 510 378 0388 | RE Lic # 02024607

#### SITE SPECIFICATIONS



### **BUILDING 1 SPECIFICATIONS**



### **BUILDING 2 SPECIFICATIONS**



## LOCAL ACCESS

### EXCELLENT ACCESS TO INTERSTATE 92 & INTERSTATE 880



# **GALLERY**













#### LOCATION

#### IDEALLY LOCATED CLOSE TO ALL MAJOR REGIONAL TRANSPORTATION LINKS



### DEMOGRAPHICS

#### ACCESS TO A BROAD SET OF CONSUMERS AND RELIABLE WORKFORCE

# **DEMOGRAPHICS**WITHIN A 45-MINUTE DRIVE

|                                                   | 30-min drive | 45-min drive |
|---------------------------------------------------|--------------|--------------|
| Total Population                                  | 1,949,040    | 4,865,680    |
| Millennial Population (% of total)                | 25.6%        | 26.1%        |
| 2022 Generation X<br>Population<br>(% of total)   | 21.2%        | 21.0%        |
| Median Household Income                           | \$125,88