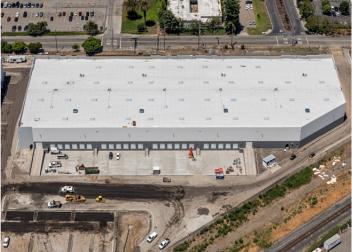

# LogistiCenter<sup>SM</sup> at Highway 92

25500 Clawiter Road | Hayward, CA Under Construction - Completion December 1, 2023







Jason Ovadia | jason.ovadia@jll.com | +1 510 285 5360 | RE Lic # 01742912

Greg Matter | greg.matter@jll.com | +1 650 480 2220 | RE Lic # 01380731

Mike Murray | mike.murray@jll.com | +1 510 285 5361 | RE Lic # 01758816

Ada Wong | aday.wong@jll.com | +1 510 378 0388 | RE Lic # 02024607

#### SITE SPECIFICATIONS



### **BUILDING 1 SPECIFICATIONS**



### **BUILDING 2 SPECIFICATIONS**



## LOCAL ACCESS

### EXCELLENT ACCESS TO INTERSTATE 92 & INTERSTATE 880



# **GALLERY**













#### LOCATION

#### IDEALLY LOCATED CLOSE TO ALL MAJOR REGIONAL TRANSPORTATION LINKS



### DEMOGRAPHICS

#### ACCESS TO A BROAD SET OF CONSUMERS AND RELIABLE WORKFORCE

# **DEMOGRAPHICS**WITHIN A 45-MINUTE DRIVE

|                                                   | 30-min drive | 45-min drive |
|---------------------------------------------------|--------------|--------------|
| Total Population                                  | 1,949,040    | 4,865,680    |
| Millennial Population (% of total)                | 25.6%        | 26.1%        |
| 2022 Generation X<br>Population<br>(% of total)   | 21.2%        | 21.0%        |
| Median Household Income                           | \$125,882    | \$135,260    |
| Household Income of<br>\$100,000 & greater (2022) | 416,687      | 1,100,8