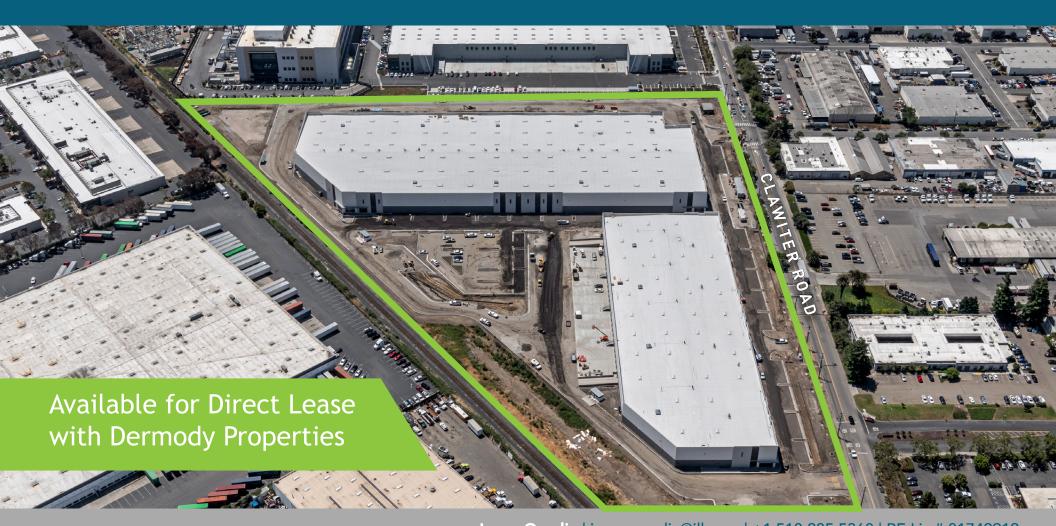

# LogistiCenter<sup>SM</sup> at Highway 92

25500 Clawiter Road | Hayward, CA Under Construction - Completion December 1, 2023

Jason Ovadia | jason.ovadia@jll.com | +1 510 285 5360 | RE Lic # 01742912

Greg Matter | greg.matter@jll.com | +1 650 480 2220 | RE Lic # 01380731