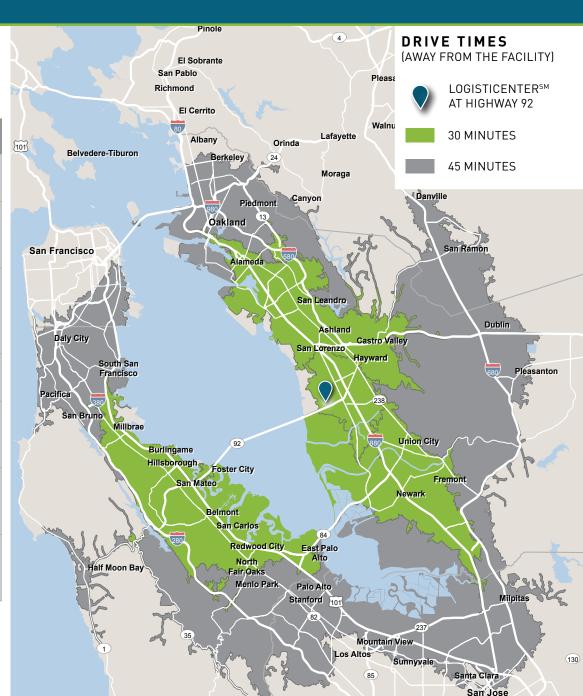

| 1,949,040    | 4,865,680    |
| Millennial Population (% of total)                | 25.6%        | 26.1%        |
| 2022 Generation X<br>Population<br>(% of total)   | 21.2%        | 21.0%        |
| Median Household Income                           | \$125,882    | \$135,260    |
| Household Income of<br>\$100,000 & greater (2022) | 416,687      | 1,100,865    |
| Manufacturing Workers (2022)                      | 74,962       | 143,938      |
| Warehouse/Distribution<br>Workers (2022)          | 82,269       | 164,271      |

Data contained herein was compiled from sources deemed to be reliable. Jones Lang LaSalle provides this data without warranty and claims no responsibility for errors and/or omissions. Performance and/or pricing data is provided as example only.



#### **COST SAVINGS IN HAYWARD**

#### **OPERATIONAL COST SAVINGS**



Consumer service area
\*30 minute drivetime from LogistiCenter at Highway 92

#### **ANNUAL TRANSPORTATION COST**

**LOGISTICENTER AT HIGHWAY 92** 

\$7,200,000

**SAN LEANDRO** 

\$9,400,000

**SAN JOSE** 

\$10,000,000

Servicing consumers on the Peninsula, you can save \$2.2M in annual transportation costs by choosing LogistiCenter at Highway 92 over a location in San Leandro and save \$2.8M in annual transportation costs by choosing LogistiCenter at Highway 92 over a location in San Jose.

#### BENEFITS OF HAYWARD



The twelfth largest city in Northern California provides access to rooftops



There are over **16,460** Advanced Industries jobs in Hayward.



Access to over **26,809** households directly in Haywar