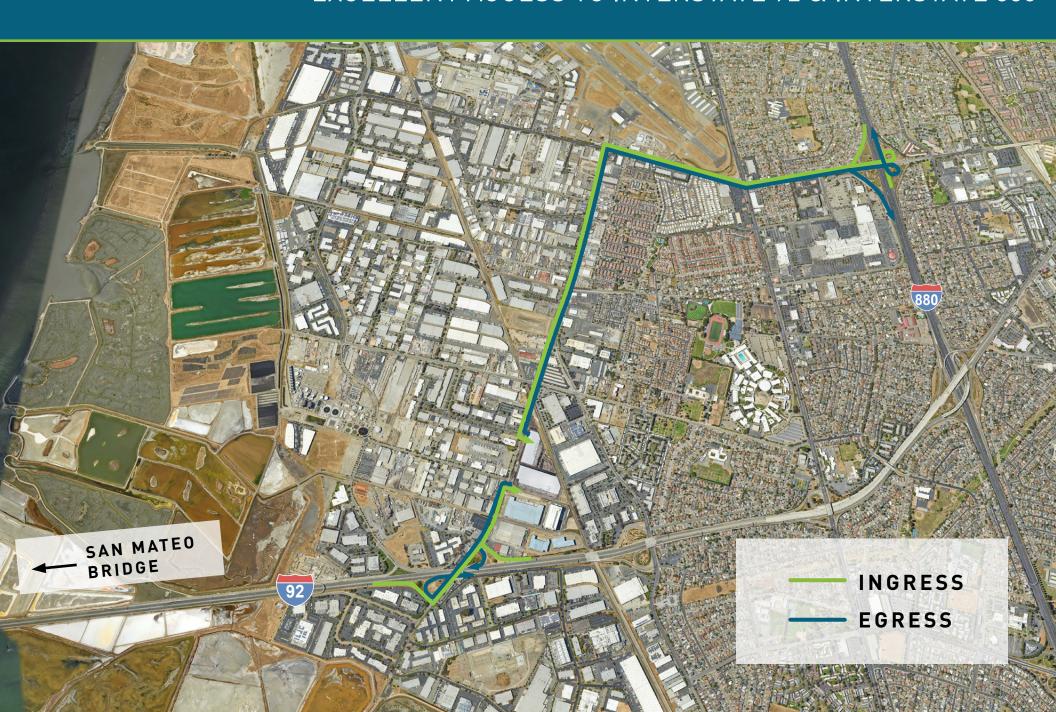

# LogistiCenter<sup>SM</sup> at Highway 92

25500 Clawiter Road | Hayward, CA Under Construction - Completion December 1, 2023







Jason Ovadia | jason.ovadia@jll.com | +1 510 285 5360 | RE Lic # 01742912

Greg Matter | greg.matter@jll.com | +1 650 480 2220 | RE Lic # 01380731

Mike Murray | mike.murray@jll.com | +1 510 285 5361 | RE Lic # 01758816

Ada Wong | aday.wong@jll.com | +1 510 378 0388 | RE Lic # 02024607

#### SITE SPECIFICATIONS



### **BUILDING 1 SPECIFICATIONS**



### **BUILDING 2 SPECIFICATIONS**



## LOCAL ACCESS

### EXCELLENT ACCESS TO INTERSTATE 92 & INTERSTATE 880



# **GALLERY**













#### LOCATION

#### IDEALLY LOCATED CLOSE TO ALL MAJOR REGIONAL TRANSPORTATION LINKS



### DEMOGRAPHICS

#### ACCESS TO A BROAD SET OF CONSUMERS AND RELIABLE WORKFORCE

# **DEMOGRAPHICS**WITHIN A 45-MINUTE DRIVE

|                                                   | 30-min drive | 45-min drive |
|---------------------------------------------------|--------------|--------------|
| Total Population                                  | 1,949,040    | 4,865,680    |
| Millennial Population (% of total)                | 25.6%        | 26.1%        |
| 2022 Generation X<br>Population<br>(% of total)   | 21.2%        | 21.0%        |
| Median Household Income                           | \$125,882    | \$135,260    |
| Household Income of<br>\$100,000 & greater (2022) |