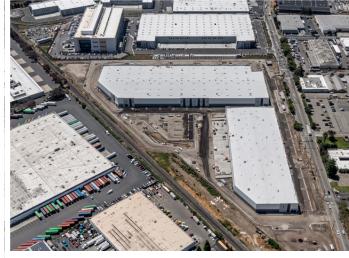

# LogistiCenter<sup>SM</sup> at Highway 92

25500 Clawiter Road | Hayward, CA Under Construction - Completion December 1, 2023







Jason Ovadia | jason.ovadia@jll.com | +1 510 285 5360 | RE Lic # 01742912

Greg Matter | greg.matter@jll.com | +1 650 480 2220 | RE Lic # 01380731

Mike Murray | mike.murray@jll.com | +1 510 285 5361 | RE Lic # 01758816

Ada Wong | aday.wong@jll.com | +1 510 378 0388 | RE Lic # 02024607

#### SITE SPECIFICATIONS



### **BUILDING 1 SPECIFICATIONS**



### **BUILDING 2 SPECIFICATIONS**



## LOCAL ACCESS

### EXCELLENT ACCESS TO INTERSTATE 92 & INTERSTATE 880



# **GALLERY**













#### LOCATION

#### IDEALLY LOCATED CLOSE TO ALL MAJOR REGIONAL TRANSPORTATION LINKS



### DEMOGRAPHICS

#### ACCESS TO A BROAD SET OF CONSUMERS AND RELIABLE WORKFORCE

# **DEMOGRAPHICS**WITHIN A 45-MINUTE DRIVE

|                                                   | 30-min drive | 45-min drive |
|---------------------------------------------------|--------------|--------------|
| Total Population                                  | 1,949,040    | 4,865,680    |
| Millennial Population (% of total)                | 25.6%        | 26.1%        |
| 2022 Generation X<br>Population<br>(% of total)   | 21.2%        | 21.0%        |
| Median Household Income                           | \$125,882    | \$135,260    |
| Household Income of<br>\$100,000 & greater (2022) | 416,687      | 1,100,865