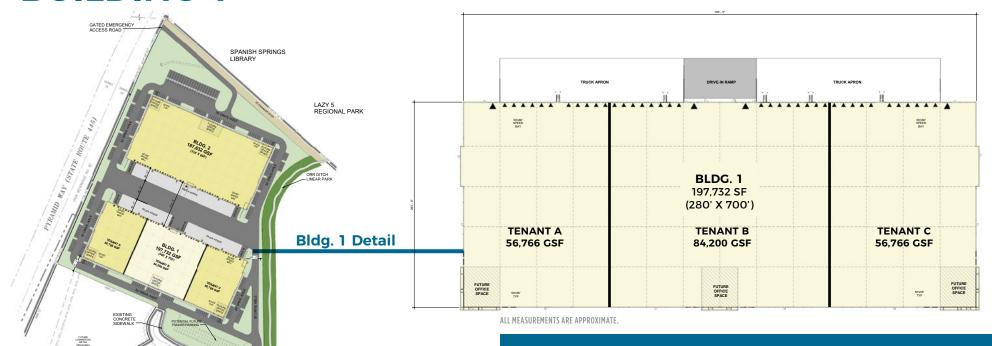

#### **BUILDING 1**

- NOTE: Divisibility as indicated on the site plan will not be built initially and is only to be used as an example. Alternative divisibility can be configured to accommodate sizes and square footages
- based on customer requirements.

- ±197,732 Square Feet Available
- BTS Office upon request
- ±147 Auto parking spaces
- ±27 Trailer parking (future or extra auto parking)
- Switchgear
- Skylights throughout
- LED lighting
- Four (4) drive-in doors
- Thirty-eight (38) dock-high doors
- ESFR sprinkler system
- Concrete Tilt-up
- Min. 45 mil Single Ply TPO roof over rigid insulation
- Circular site flow