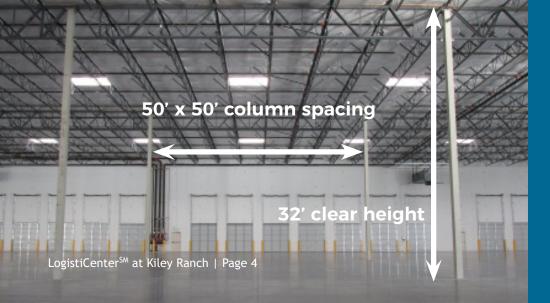

- ±197,732 Square Feet Available
- BTS Office upon request
- ±147 Auto parking spaces
- ±27 Trailer parking (future or extra auto parking)
- Switchgear
- Skylights throughout
- LED lighting
- Four (4) drive-in doors
- Thirty-eight (38) dock-high doors
- ESFR sprinkler system
- Concrete Tilt-up
- Min. 45 mil Single Ply TPO roof over rigid insulation
- Circular site flow

#### **BUILDING 2**

- ±187,632 Square Feet Available
- BTS Office upon request
- ±168 Auto parking spaces
- ±21 Trailer parking
- Switchgear
- Skylights throughout
- LED lighting
- Two (2) drive-in doors
- Thirty-three (33) dock-high doors
- ESFR sprinkler system
- Concrete Tilt-up
- Min. 45 mil Single Ply TPO roof over rigid insulation
- Circular site flow