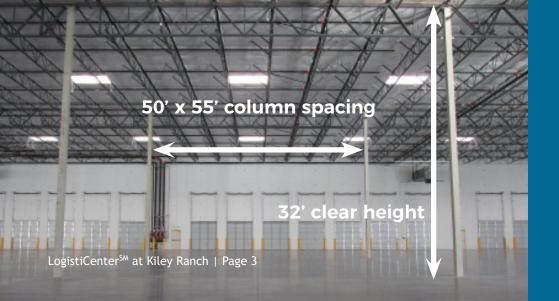

- ±197,732 Square Feet Available
- BTS Office upon request
- ±147 Auto parking spaces
- ±27 Trailer parking (future or extra auto parking)
- Switchgear
- Skylights throughout
- LED lighting
- Four (4) drive-in doors
- Thirty-eight (38) dock-high doors
- ESFR sprinkler system
- Concrete Tilt-up
- Min. 45 mil Single Ply TPO roof over rigid insulation
- Circular site flow

#### **BUILDING 2**

- ±187,632 Square Feet Available
- BTS Office upon request
- ±168 Auto parking spaces
- ±21 Trailer parking
- Switchgear
- Skylights throughout
- LED lighting
- Two (2) drive-in doors
- Thirty-three (33) dock-high doors
- ESFR sprinkler system
- Concrete Tilt-up
- Min. 45 mil Single Ply TPO roof over rigid insulation
- Circular site flow