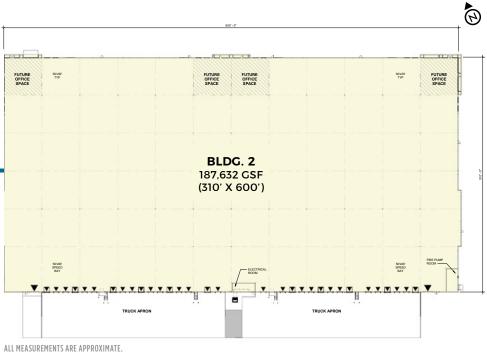

#### **BUILDING 2**

- ±187,632 Square Feet Available
- BTS Office upon request
- ±168 Auto parking spaces
- ±21 Trailer parking
- Switchgear
- Skylights throughout
- LED lighting
- Two (2) drive-in doors
- Thirty-three (33) dock-high doors
- ESFR sprinkler system
- Concrete Tilt-up
- Min. 45 mil Single Ply TPO roof over rigid insulation
- Circular site flow