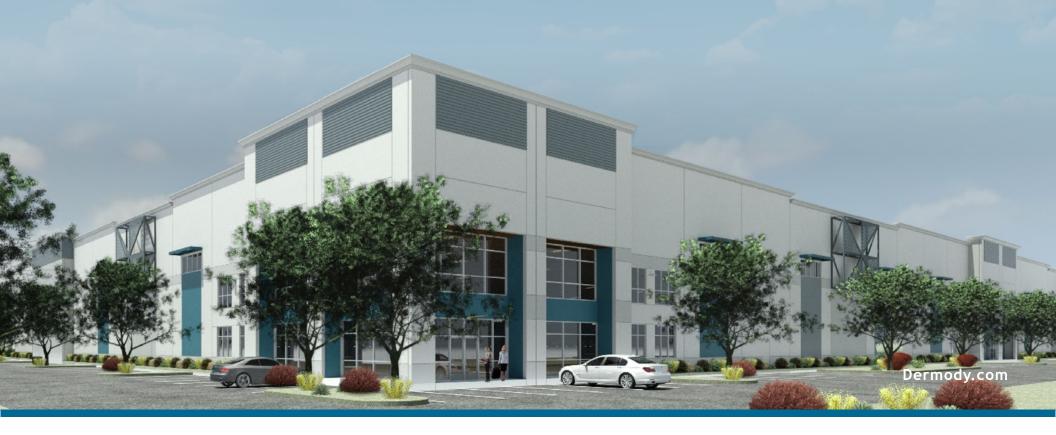

# LogistiCenter<sup>ss</sup> at Kiley Ranch

NW CORNER OF WINGFIELD HILLS ROAD AND DAVID ALLEN PARKWAY KILEY RANCH NORTH, PHASE 5 | SPARKS, NEVADA

Q3 2024 Completion

#### **Eric Bennett**

+1 775 813 3794 eric.bennett@cbre.com www.cbre.us/reno **John Ramous**, Nevada Partner +1 775 743 7673 jramous@dermody.com www.dermody.com

- Deliverable Q3 2024
- State-of-the-art, freestanding industrial buildings
- Total Building Area:
  ±385,364 SF
- Building #1: ±197,732 SF Available
- Building #2: ±187,632 SF Available
- Switchgear
- Ample parking
- Proximity to high quality, low-cost labor
- Built to attract distribution/ manufacturing/service related tenants