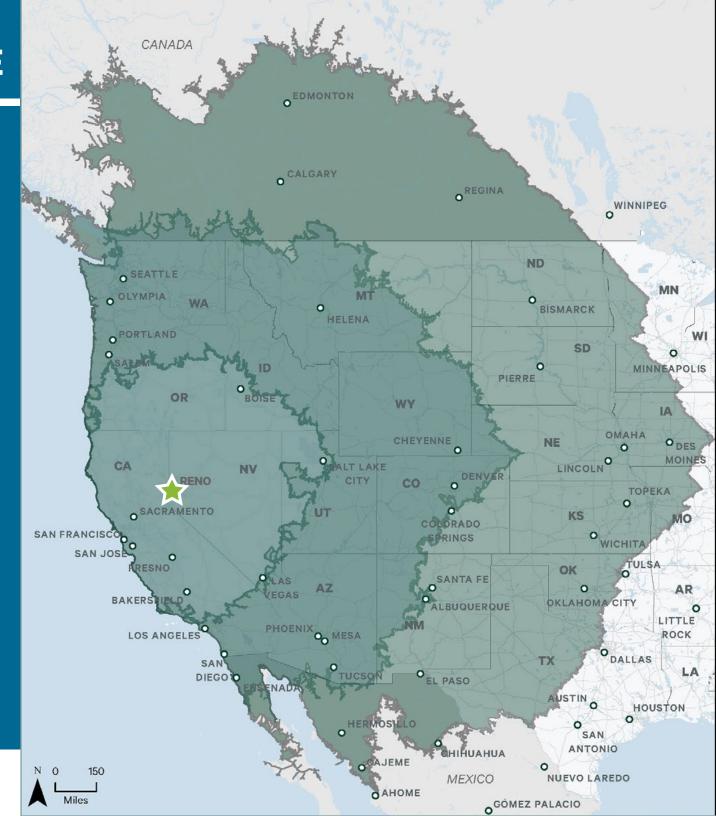

### TRUCK SERVICE

Half-Day: 31,399,366

One-Day: 75,835,951

Two-Day: 94,515,665