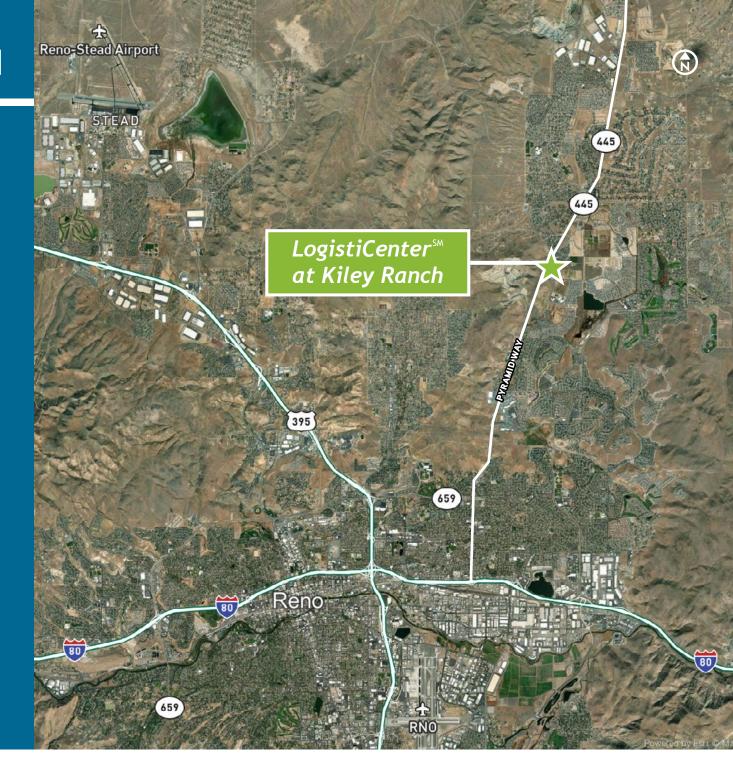

## **SITE LOCATION**

- Frontage on SR 445 Pyramid Highway
- 7 Miles to I-80
- 9 Miles to I-80 / I-580 interchange
- 11.5 Miles to the airport