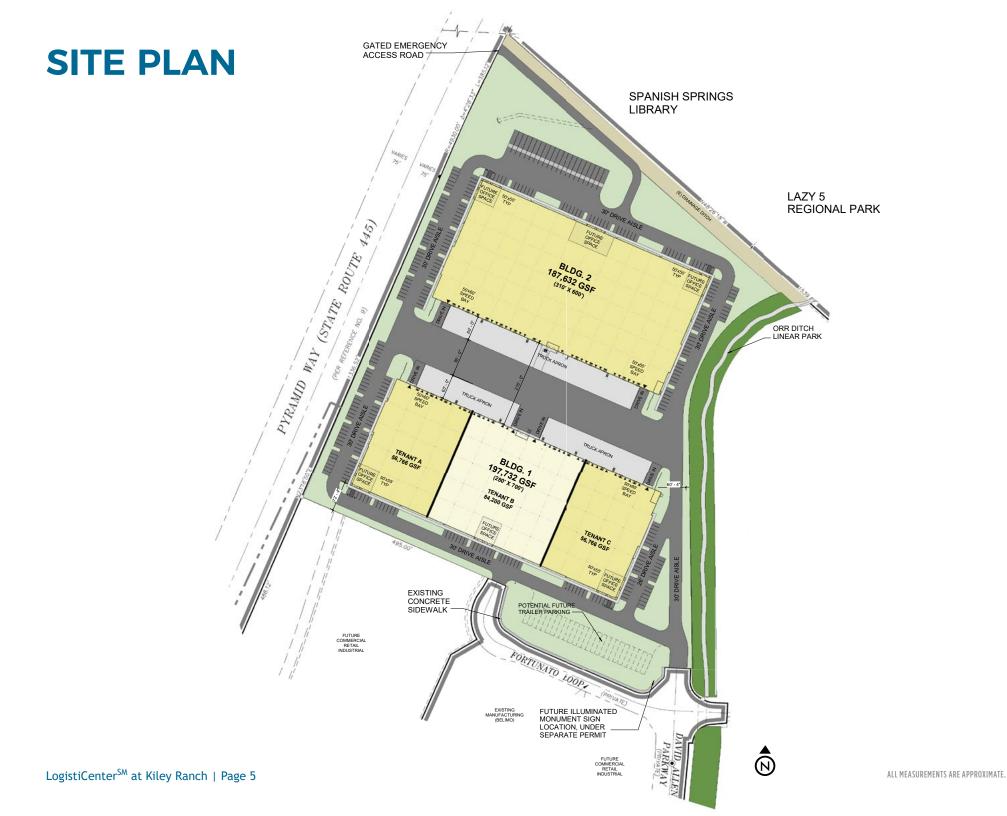

#### **BUILDING 1**

- NOTE: Divisibility as indicated on the site plan will not be built initially and is only to be used as an example. Alternative divisibility can be configured to accommodate sizes and square footages
- based on customer requirements.

- ±197,732 Square Feet Available
- BTS Office upon request
- ±147 Auto parking spaces
- ±27 Trailer parking (future or extra auto parking)
- Switchgear
- Skylights throughout
- LED lighting
- Four (4) drive-in doors
- Thirty-eight (38) dock-high doors
- ESFR sprinkler system
- Concrete Tilt-up
- Min. 45 mil Single Ply TPO roof over rigid insulation
- Circular site flow

#### **BUILDING 2**

- ±187,632 Square Feet Available
- BTS Office upon request
- ±168 Auto parking spaces
- ±21 Trailer parking
- Switchgear
- Skylights throughout
- LED lighting
- Two (2) drive-in doors
- Thirty-three (33) dock-high doors
- ESFR sprinkler system
- Concrete Tilt-up
- Min. 45 mil Single Ply TPO roof over rigid insulation
- Circular site flow

## **SITE LOCATION**

- Frontage on SR 445 Pyramid Highway
- 7 Miles to I-80
- 9 Miles to I-80 / I-580 interchange
- 11.5 Miles to the airport