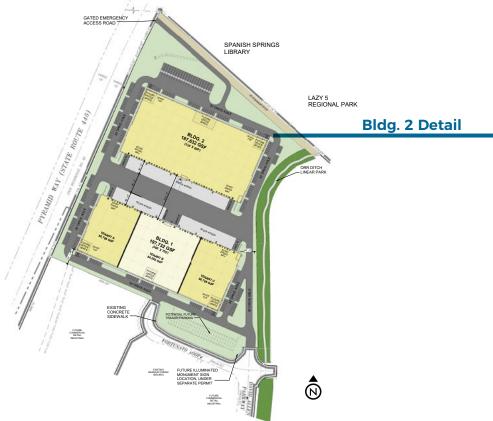

#### **BUILDING 2**

- ±187,632 Square Feet Available
- BTS Office upon request
- ±168 Auto parking spaces
- ±21 Trailer parking
- Switchgear
- Skylights throughout
- LED lighting
- Two (2) drive-in doors
- Thirty-three (33) dock-high doors
- ESFR sprinkler system
- Concrete Tilt-up
- Min. 45 mil Single Ply TPO roof over rigid insulation
- Circular site flow